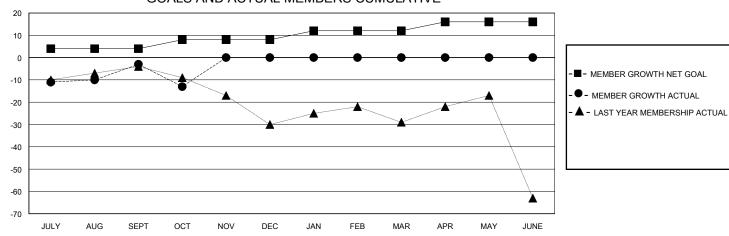

## GOALS AND ACTUAL MEMBERS CUMULATIVE

| DROPPED CLUBS: 1 |    | 10 CLUBS OF 39 ADDED 1 OR MORE NEW MEMBERS | GENDER DISTRIBUTION             |              |   |
|------------------|----|--------------------------------------------|---------------------------------|--------------|---|
|                  |    | THE TIME IN SERVICE                        | MALE                            | 754 (65.57%) |   |
|                  |    |                                            | FEMALE                          | 396 (34.43%) |   |
| DROPPED MEMBERS  |    |                                            |                                 |              |   |
| DECEASED         | 7  | CLICK HERE FOR CUMULATIVE                  | TOTAL FAMILY UNIT MEMBERS       |              | 0 |
| CLUB CANCELLED   | 0  | MEMBERSHIP DATA                            | FAMILY MEMBERS PAYING HALF DUES |              | 0 |
| OTHER            | 25 |                                            |                                 |              | 0 |
| TOTAL            | 32 |                                            | 5020                            |              |   |